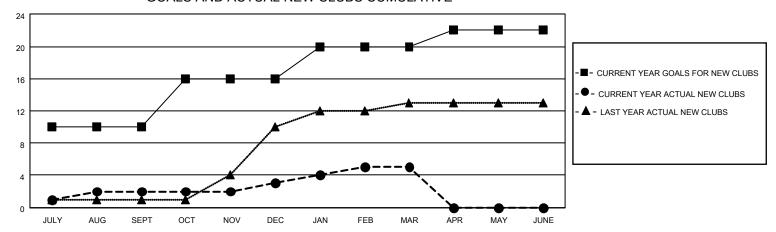

MONTHLY MEMBERSHIP PROGRESS REPORT

LOCATION INDIA District 318 B Results as of: 3/31/2022

| Clubs RESULTS FOR 2021-2022 |    |   |    | Members RESULTS FOR 2021-2022 |    |     |     |
|-----------------------------|----|---|----|-------------------------------|----|-----|-----|
|                             |    |   |    |                               |    |     |     |
| JULY/AUG/SEPT               | 10 | 2 | 10 | JULY/AUG/SEPT                 | 50 | 114 | 213 |
| OCT/NOV/DEC                 | 6  | 1 | 7  | OCT/NOV/DEC                   | 90 | 130 | 265 |
| JAN/FEB/MAR                 | 4  | 2 | 2  | JAN/FEB/MAR                   | 70 | 464 | 122 |
| APR/MAY/JUNE                | 2  | 0 | 0  | APR/MAY/JUNE                  | 20 | 0   | 0   |

## GOALS AND ACTUAL NEW CLUBS CUMULATIVE



## GOALS AND ACTUAL MEMBERS CUMULATIVE



| DROPPED CLUBS: 19 |     | 61 CLUBS OF 130 ADDED 1 OR<br>MORE NEW MEMBERS | GENDER DISTRIBUTION                 |                                |  |
|-------------------|-----|------------------------------------------------|-------------------------------------|--------------------------------|--|
|                   |     | INORE NEW MILIMBERS                            | MALE<br>FEMALE                      | 3,115 (83.40%)<br>620 (16.60%) |  |
| DROPPED MEMBERS   |     |                                                | NON BINARY PREFER NOT TO ANSWER     | 0 (0.00%)<br>0 (0.00%)         |  |
| DECEASED          | 9   |                                                | TREFERENCE TO ANSWER                | 0 (0.0070)                     |  |
|