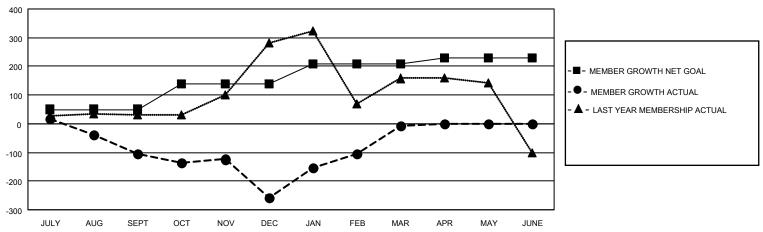

## GOALS AND ACTUAL MEMBERS CUMULATIVE

| DROPPED CLUBS: 19 |     | 61 CLUBS OF 130 ADDED 1 OR<br>MORE NEW MEMBERS | GENDER DISTRIBUTION                 |                                |  |
|-------------------|-----|------------------------------------------------|-------------------------------------|--------------------------------|--|
|                   |     | INORE NEW MILIMBERS                            | MALE<br>FEMALE                      | 3,115 (83.40%)<br>620 (16.60%) |  |
| DROPPED MEMBERS   |     |                                                | NON BINARY PREFER NOT TO ANSWER     | 0 (0.00%)<br>0 (0.00%)         |  |
| DECEASED          | 9   |                                                | TREFERENCE TO ANSWER                | 0 (0.0070)                     |  |
| CLUB CANCELLED    | 356 | CLICK HERE FOR CUMULATIVE                      | TOTAL FAMILY UNIT MEMBERS           | 3 1,057                        |  |
| OTHER             | 235 | MEMBERSHIP DATA                                |                                     |                                |  |
| TOTAL 600         |     |                                                | FAMILY MEMBERS PAYING HALF DUES 546 |                                |  |
|                   |     |                                                |                                     |                                |  |